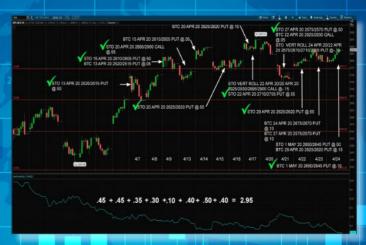

### **FAST PROFIT TRADES**

in a High Volatility Market

#### **FAST PROFIT TRADES**

in a **Low** Volatility Market