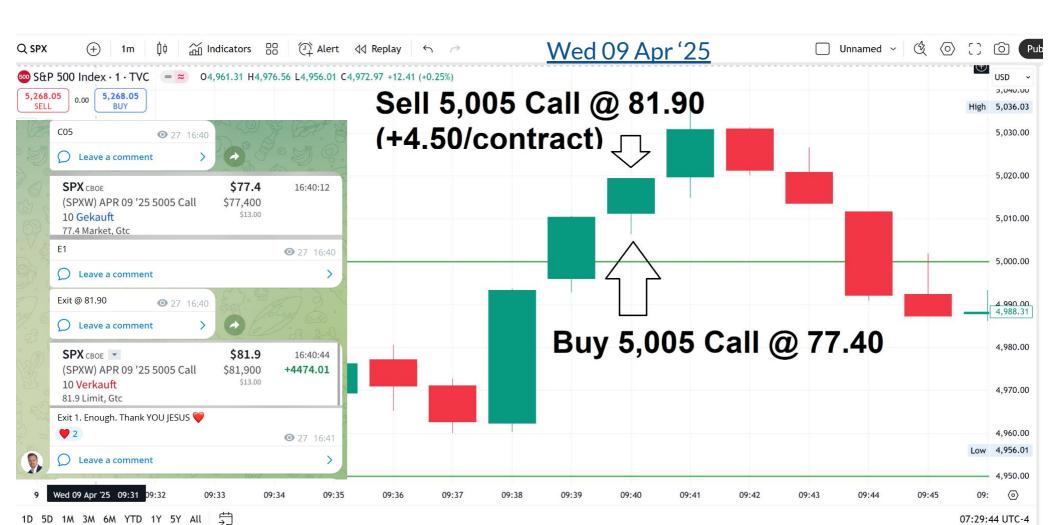

### **Entry/Exit Guidelines**

Enter shortly after market open.

Buy an ATM put or call option.

Deeper ITM puts and calls offer higher delta (requiring a smaller market move to reach the profit target) but come with increased buying power requirements, making them more expensive.

#### **Exit - Take Profit**

Typically, we aim for a profit of +\$1.10 per contract, which is often achieved within minutes, sometimes even in under a minute.

Depending on market conditions, we may occasionally target higher profit levels.

### **FAST PROFIT TRADES**

in a High Volatility Market