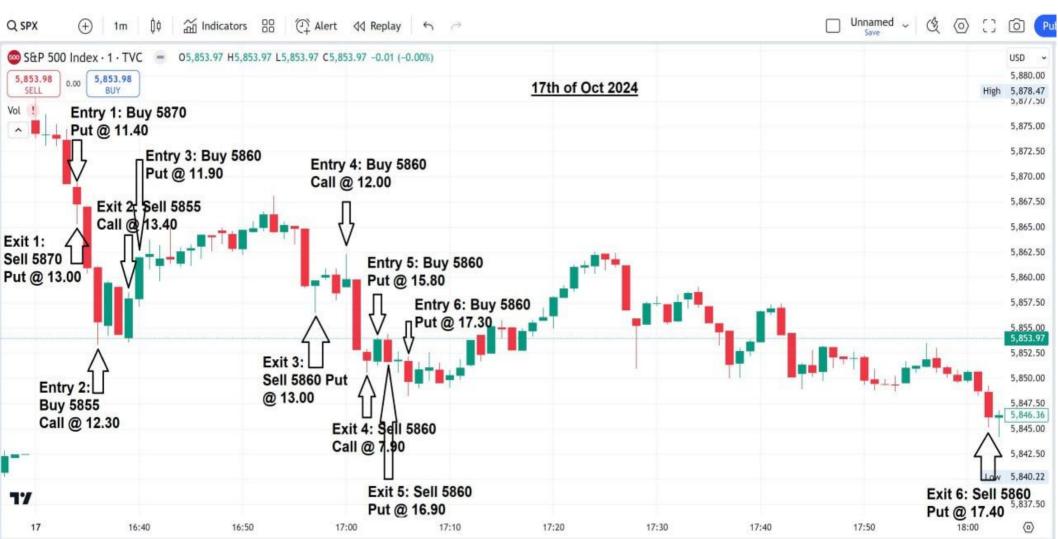

T SPX 0 DTE STRATEGY



### **Entry/Exit Guidelines**

Enter shortly after market open.

Buy an ATM put or call option.

Deeper ITM puts and calls offer higher delta (requiring a smaller market move to reach the profit target) but come with increased buying power requirements, making them more expensive.

#### **Exit - Take Profit**

Typically, we aim for a profit of +\$1.10 per contract, which is often achieved within minutes, sometimes even in under a minute.

Depending on market conditions, we may occasionally target higher profit levels.

#### **Exit - Stop Loss**

Exit the trade for a loss if the chart technicals no longer support the original strategy.

### **FAST PROFIT TRADES**

in a High Volatility Market













#### **FAST PROFIT TRADES**

in a **Low** Volatility Market







#### February 2025

|     | Odte SPX                       |                                |                                |                                |                                |            |  |  |  |
|-----|--------------------------------|--------------------------------|--------------------------------|--------------------------------|--------------------------------|------------|--|--|--|
| Sun | Mon                            | <u>Tue</u>                     | Wed                            | <u>Thu</u>                     | <u>Fri</u>                     | <u>Sat</u> |  |  |  |
|     |                                |                                |                                |                                |                                |            |  |  |