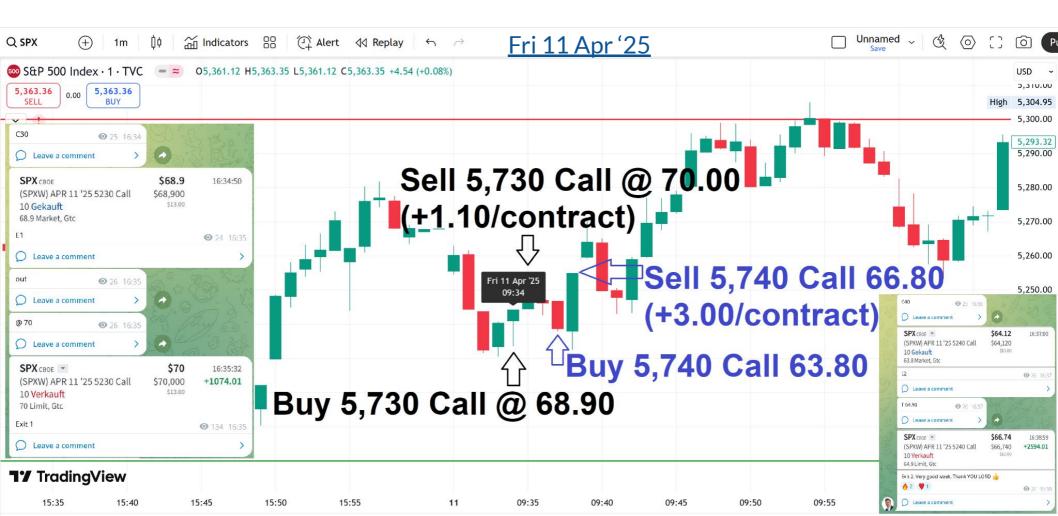

### **Entry/Exit Guidelines**

Enter shortly after market open.

Buy an ATM put or call option.

Deeper ITM puts and calls offer higher delta (requiring a smaller market move to reach the profit target) but come with increased buying power requirements, making them more expensive.

#### **Exit - Take Profit**

Typically, we aim for a profit of +\$1.10 per contract, which is often achieved within minutes, sometimes even in under a minute.

Depending on market conditions, we may occasionally target higher profit levels.

### **FAST PROFIT TRADES**

in a High Volatility Market