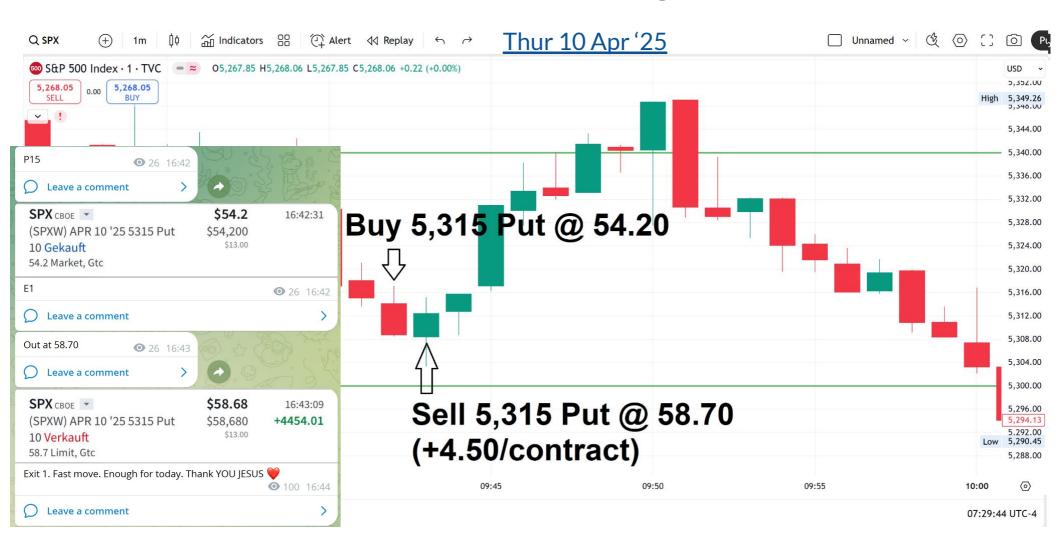

### **Entry/Exit Guidelines**

Enter shortly after market open.

Buy an ATM put or call option.

Deeper ITM puts and calls offer higher delta (requiring a smaller market move to reach the profit target) but come with increased buying power requirements, making them more expensive.

#### **Exit - Take Profit**

Typically, we aim for a profit of +\$1.10 per contract, which is often achieved within minutes, sometimes even in under a minute.

Depending on market conditions, we may occasionally target higher profit levels.

#### **FAST PROFIT TRADES**

in a **Low** Volatility Market