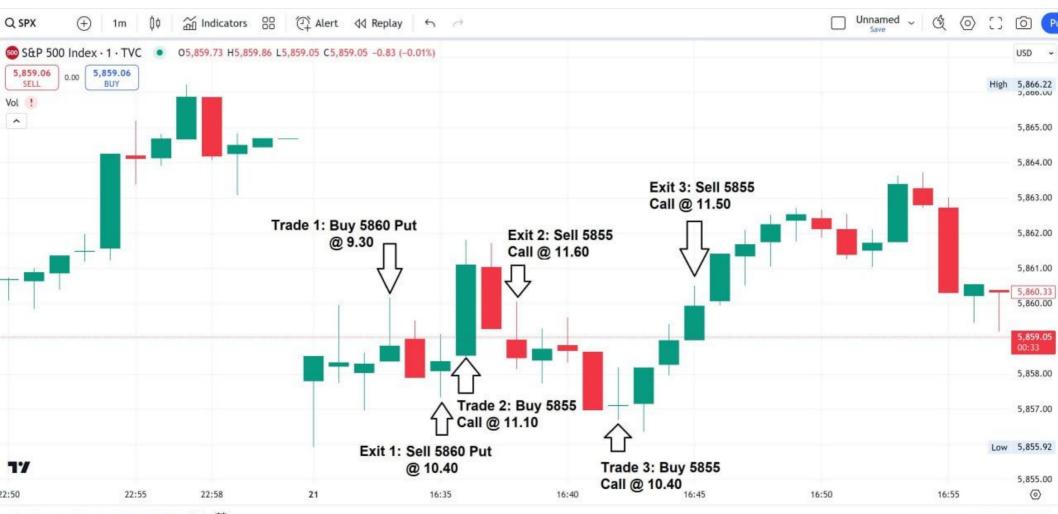

SPX 0 DTE STRATEGY



### **Entry/Exit Guidelines**

Enter shortly after market open.

Buy an ATM put or call option.

Deeper ITM puts and calls offer higher delta (requiring a smaller market move to reach the profit target) but come with increased buying power requirements, making them more expensive.

#### **Exit - Take Profit**

Typically, we aim for a profit of +\$1.10 per contract, which is often achieved within minutes, sometimes even in under a minute.

Depending on market conditions, we may occasionally target higher profit levels.

#### **Exit - Stop Loss**

Exit the trade for a loss if the chart technicals no longer support the original strategy.

### **FAST PROFIT TRADES**

in a High Volatility Market













#### **FAST PROFIT TRADES**

in a **Low** Volatility Market







#### February 2025

|     | Odte SPX                       |                                |                                |                                |                                |            |  |  |  |
|-----|--------------------------------|--------------------------------|--------------------------------|--------------------------------|--------------------------------|------------|--|--|--|
| Sun | Mon                            | <u>Tue</u>                     | Wed                            | <u>Thu</u>                     | <u>Fri</u>                     | <u>Sat</u> |  |  |  |
|     |                                |                                |                                |                                |                                |            |  |  |