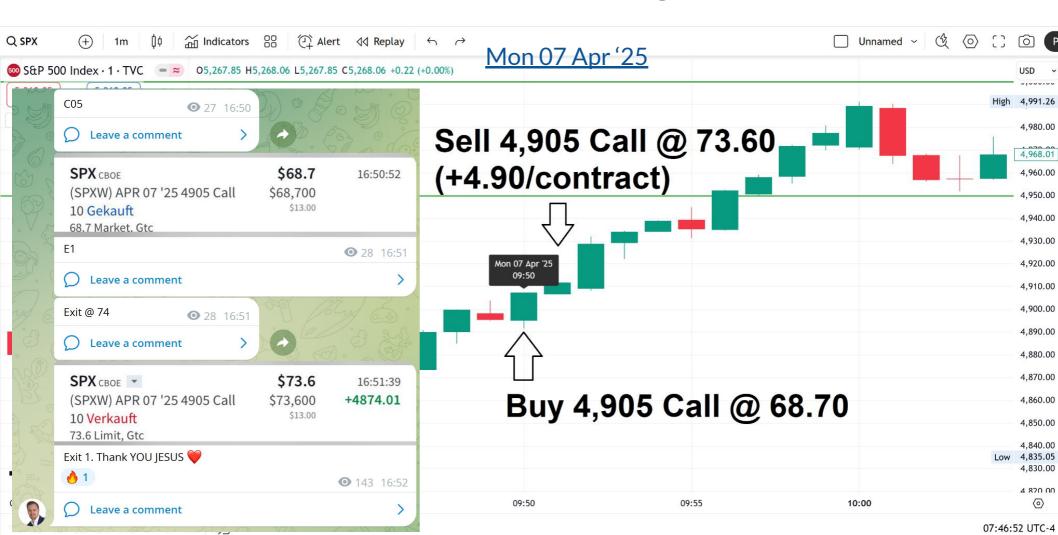

### **Entry/Exit Guidelines**

Enter shortly after market open.

Buy an ATM put or call option.

Deeper ITM puts and calls offer higher delta (requiring a smaller market move to reach the profit target) but come with increased buying power requirements, making them more expensive.

#### **Exit - Take Profit**

Typically, we aim for a profit of +\$1.10 per contract, which is often achieved within minutes, sometimes even in under a minute.

Depending on market conditions, we may occasionally target higher profit levels.