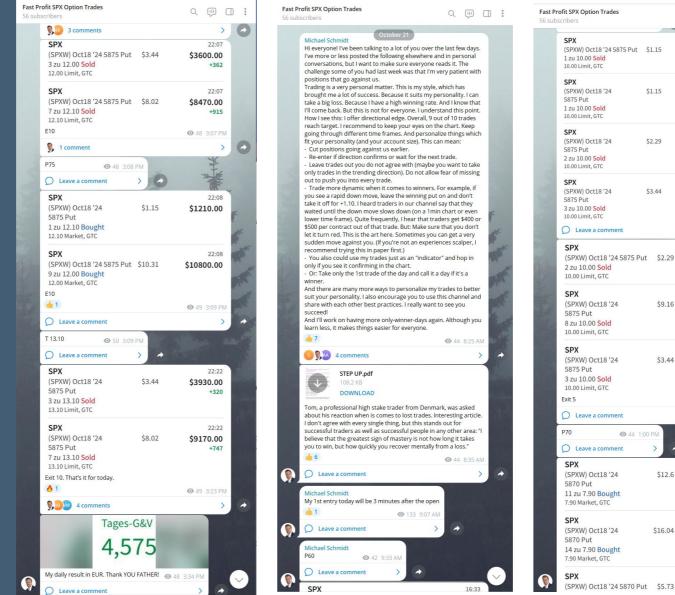

#### **SOS Trade Alerts**

SOS Trade Alerts are instant trade notifications sent directly to a phone or computer that announce high probability options and futures trades for those who are seeking to generate consistent income and more dependable returns from their trades.

# **SOS Trade Alerts**

Whether you're just getting started or already successful and ready to expand your strategies, SOS Trade Alerts will help you trade at your highest level. It's designed to transform your trading from uncertain to predictable and teach you how to generate consistent returns.