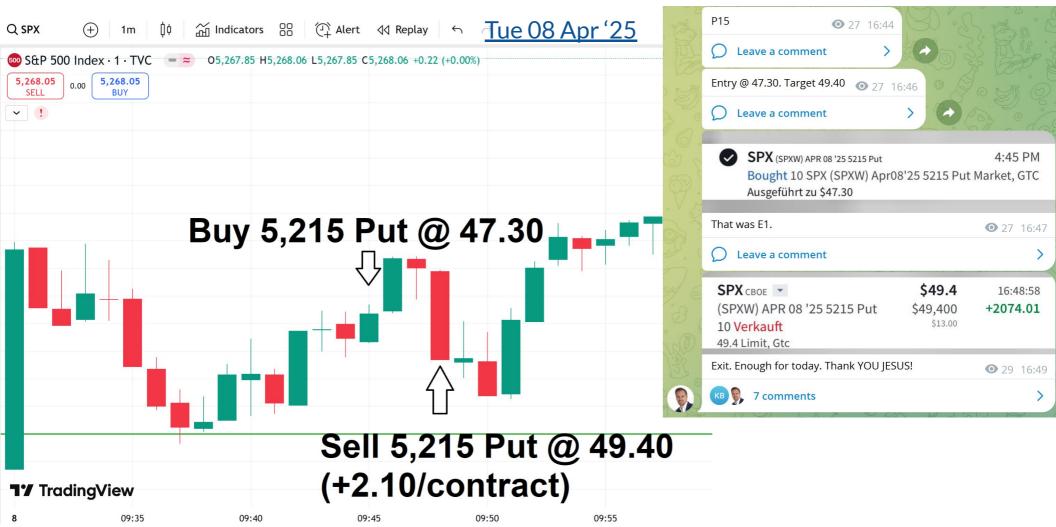

### **Entry/Exit Guidelines**

Enter shortly after market open.

Buy an ATM put or call option.

Deeper ITM puts and calls offer higher delta (requiring a smaller market move to reach the profit target) but come with increased buying power requirements, making them more expensive.

#### **Exit - Take Profit**

Typically, we aim for a profit of +\$1.10 per contract, which is often achieved within minutes, sometimes even in under a minute.

Depending on market conditions, we may occasionally target higher profit levels.