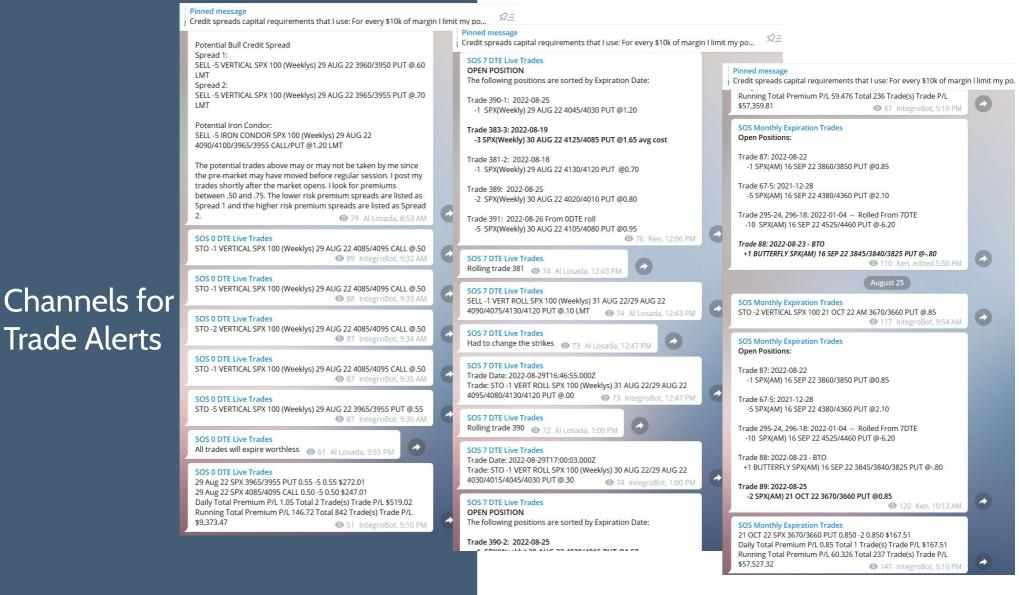

#### **SOS Trade Alerts**

SOS Trade Alerts are instant trade notifications sent directly to a phone or computer that announce high probability options and futures trades for those who are seeking to generate consistent income and more dependable returns from their trades.

# **SOS Trade Alerts**

Whether you're just getting started or already successful and ready to expand your strategies, SOS Trade Alerts will help you trade at your highest level. It's designed to transform your trading from uncertain to predictable and teach you how to generate consistent returns.